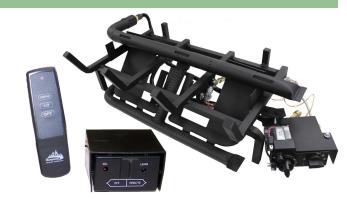

## Yukon Char 24" Set

The Ember Glow Series is available in 18", 24" and 30" for Natural Gas or Liquid Propane Gas, with variable BTU ratings from 30,000 to 35,000.

Control Options available include:

- manual control (1G)
- remote on/off (2C)
- remote with variable flame height control (1E)
- remote with variable flame height control and electronic ignition (3L)

-remote controls are not included with the log set and should be ordered sperarately

Ember Glow Series Burner System with variable flame height remote

Walke

PREMIUM PRODUCTS