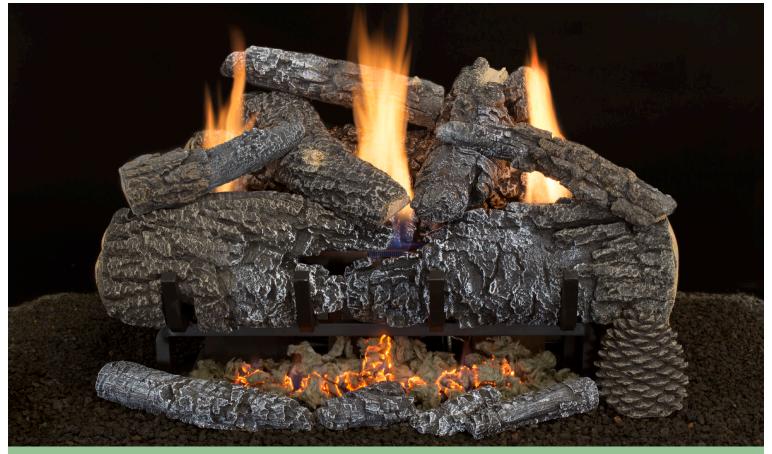

## **Vent-Free Ember Glow Series**

Yukon Char utilizes intricately detailed charred logs and a large glowing ember bed to craft an attractive log set.

- Large two-piece charred front log presentation
- Includes char twig ember enhancement kit
- Dual certified for Vent-Free or Vented operation

## Yukon Char 24" Set

The Ember Glow Series is available in 18", 24" and 30" for Natural Gas or Liquid Propane Gas, with variable BTU ratings from 30,000 to 35,000.

Control Options available include:

- manual control (1G)
- remote on/off (2C)
- remote with variable flame height control (1E)
- remote with variable flame height control and electronic ignition (3L)