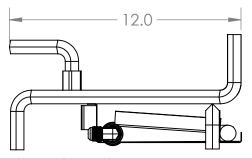

В

TITLE:

BRANDED: GRAND CANYON GAS LOGS MODEL #: 2BRN-18

| UNLESS OTHERWISE SPECIFIED:                         |                                                                                                                                                                                                     | NAME | DATE    |  |
|-----------------------------------------------------|-----------------------------------------------------------------------------------------------------------------------------------------------------------------------------------------------------|------|---------|--|
| DIMENSIONS ARE IN INCHES                            | DRAWN                                                                                                                                                                                               | RG   | 8/2/22  |  |
| TOLERANCES:<br>BEND +2/-0                           | CHECKED                                                                                                                                                                                             | DF   | 8/10/22 |  |
| ONE PLACE DECIMAL ±.125<br>TWO PLACE DECIMAL ±.0625 | ENG APPR.                                                                                                                                                                                           |      |         |  |
| TWO TEACE DECIMAL 1.0025                            | MFG APPR.                                                                                                                                                                                           |      |         |  |
| INTERPRET GEOMETRIC                                 | Q.A.                                                                                                                                                                                                |      |         |  |
| TOLERANCING PER:                                    | PROPRIETARY AND CONFIDENTIAL THE INFORMATION CONTAINED IN THIS DRAWING IS THE SOLE PROPERTY OF RICHARDSON'S PRODUCT GROUP, ANY REPRODUCTION IN PART OR AS A WHOLE WITHOUT THE WRITTEN PERMISSION OF |      |         |  |
| MATERIAL                                            |                                                                                                                                                                                                     |      |         |  |
| FINISH                                              |                                                                                                                                                                                                     |      |         |  |
| DO NOT SCALE DRAWING                                | RICHARDSON'S PRODUCT GROUP IS PROHIBITED.                                                                                                                                                           |      |         |  |