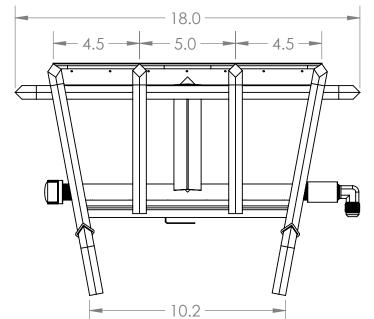

В

TITLE:

BRANDED: GRAND CANYON GAS LOGS MODEL #: 2BRN-18

| UNLESS OTHERWISE SPECIFIED:                         |                                                                                                                                                                                                     | NAME | DATE    |  |
|-----------------------------------------------------|-----------------------------------------------------------------------------------------------------------------------------------------------------------------------------------------------------|------|---------|--|
| DIMENSIONS ARE IN INCHES                            | DRAWN                                                                                                                                                                                               | RG   | 8/2/22  |  |
| TOLERANCES:<br>BEND +2/-0                           | CHECKED                                                                                                                                                                                             | DF   | 8/10/22 |  |
| ONE PLACE DECIMAL ±.125<br>TWO PLACE DECIMAL ±.0625 | ENG APPR.                                                                                                                                                                                           |      |         |  |
| TWO TEACE DECIMAL 1.0025                            | MFG APPR.                                                                                                                                                                                           |      |         |  |
| INTERPRET GEOMETRIC                                 | Q.A.                                                                                                                                                                                                |      |         |  |
| TOLERANCING PER:                                    | PROPRIETARY AND CONFIDENTIAL THE INFORMATION CONTAINED IN THIS DRAWING IS THE SOLE PROPERTY OF RICHARDSON'S PRODUCT GROUP, ANY REPRODUCTION IN PART OR AS A WHOLE WITHOUT THE WRITTEN PERMISSION OF |      |         |  |
| MATERIAL                                            |                                                                                                                                                                                                     |      |         |  |
| FINISH                                              |                                                                                                                                                                                                     |      |         |  |
| DO NOT SCALE DRAWING                                | RICHARDSON'S PRODUCT GROUP IS PROHIBITED.                                                                                                                                                           |      |         |  |