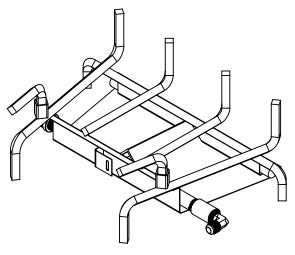

В

TITLE:

BRANDED: GRAND CANYON GAS LOGS MODEL #: 2BRN-18

| UNLESS OTHERWISE SPECIFIED:                         |                                                                                                                                                                                                     | NAME | DATE    |  |
|-----------------------------------------------------|-----------------------------------------------------------------------------------------------------------------------------------------------------------------------------------------------------|------|---------|--|
| DIMENSIONS ARE IN INCHES                            | DRAWN                                                                                                                                                                                               | RG   | 8/2/22  |  |
| TOLERANCES:<br>BEND +2/-0                           | CHECKED                                                                                                                                                                                             | DF   | 8/10/22 |  |
| ONE PLACE DECIMAL ±.125<br>TWO PLACE DECIMAL ±.0625 | ENG APPR.                                                                                                                                                                                           |      |         |  |
| TWO TEACE DECIMAL 1.0025                            | MFG APPR.                                                                                                                                                                                           |      |         |  |
| INTERPRET GEOMETRIC                                 | Q.A.                                                                                                                                                                                                |      |         |  |
| TOLERANCING PER:                                    | PROPRIETARY AND CONFIDENTIAL THE INFORMATION CONTAINED IN THIS DRAWING IS THE SOLE PROPERTY OF RICHARDSON'S PRODUCT GROUP, ANY REPRODUCTION IN PART OR AS A WHOLE WITHOUT THE WRITTEN PERMISSION OF |      |         |  |
| MATERIAL                                            |                                                                                                                                                                                                     |      |         |  |
| FINISH                                              |                                                                                                                                                                                                     |      |         |  |
| DO NOT SCALE DRAWING                                | RICHARDSON'S PRODUCT GROUP IS PROHIBITED.                                                                                                                                                           |      |         |  |