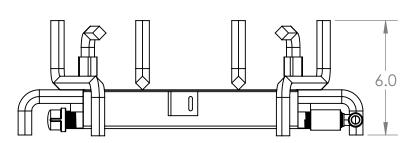

В

TITLE:

BRANDED: GRAND CANYON GAS LOGS MODEL #: 2BRN-18

| UNLESS OTHERWISE SPECIFIED:                         |                                                                                                                                                                                                     | NAME | DATE    |  |
|-----------------------------------------------------|-----------------------------------------------------------------------------------------------------------------------------------------------------------------------------------------------------|------|---------|--|
| DIMENSIONS ARE IN INCHES                            | DRAWN                                                                                                                                                                                               | RG   | 8/2/22  |  |
| TOLERANCES:<br>BEND +2/-0                           | CHECKED                                                                                                                                                                                             | DF   | 8/10/22 |  |
| ONE PLACE DECIMAL ±.125<br>TWO PLACE DECIMAL ±.0625 | ENG APPR.                                                                                                                                                                                           |      |         |  |
| TWO TEACE DECIMAL 1.0025                            | MFG APPR.                                                                                                                                                                                           |      |         |  |
| INTERPRET GEOMETRIC                                 | Q.A.                                                                                                                                                                                                |      |         |  |
| TOLERANCING PER:                                    | PROPRIETARY AND CONFIDENTIAL THE INFORMATION CONTAINED IN THIS DRAWING IS THE SOLE PROPERTY OF RICHARDSON'S PRODUCT GROUP, ANY REPRODUCTION IN PART OR AS A WHOLE WITHOUT THE WRITTEN PERMISSION OF |      |         |  |
| MATERIAL                                            |                                                                                                                                                                                                     |      |         |  |
| FINISH                                              |                                                                                                                                                                                                     |      |         |  |
| DO NOT SCALE DRAWING                                | RICHARDSON'S PRODUCT GROUP IS PROHIBITED.                                                                                                                                                           |      |         |  |