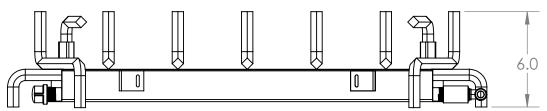

BRANDED: GRAND CANYON GAS LOGS MODEL #: 2BRN-30

|  | UNLESS OTHERWISE SPECIFIED:                                                                                                                     |                                                                                                                           | NAME                        | DATE                                                                      |
|--|-------------------------------------------------------------------------------------------------------------------------------------------------|---------------------------------------------------------------------------------------------------------------------------|-----------------------------|---------------------------------------------------------------------------|
|  | DIMENSIONS ARE IN INCHES TOLERANCES: BEND +2/-0 ONE PLACE DECIMAL ±.125 TWO PLACE DECIMAL ±.0625  INTERPRET GEOMETRIC TOLERANCING PER: MATERIAL | DRAWN                                                                                                                     | RG                          | 8/2/22                                                                    |
|  |                                                                                                                                                 | CHECKED                                                                                                                   | DF                          | 8/10/22                                                                   |
|  |                                                                                                                                                 | ENG APPR.                                                                                                                 |                             |                                                                           |
|  | TWO FLACE DECIMAL 1.0025                                                                                                                        | MFG APPR.                                                                                                                 |                             |                                                                           |
|  |                                                                                                                                                 | Q.A.                                                                                                                      |                             |                                                                           |
|  | IOLERANCING PER:                                                                                                                                | PROPRIETARY A                                                                                                             | ND CONFIDE                  | NTIAI                                                                     |
|  | MATERIAL                                                                                                                                        | THE INFORMATION                                                                                                           | ON CONTAII<br>IS THE SOLE I | ONFIDENTIAL ONTAINED IN SOLE PROPERTY RODUCTI DUCTION IN E WITHOUT THE OF |
|  | FINISH                                                                                                                                          | GROUP. ANY REPRODUCTION IN PART OR AS A WHOLE WITHOUT THE WRITTEN PERMISSION OF RICHARDSON'S PRODUCT GROUP IS PROHIBITED. |                             |                                                                           |
|  | DO NOT SCALE DRAWING                                                                                                                            |                                                                                                                           |                             |                                                                           |

| VIL.     | RPG BRANDS |           |          |  |  |
|----------|------------|-----------|----------|--|--|
| 2/22     |            | KEG BRAND | <b>J</b> |  |  |
| 0/22     | TITLE:     |           |          |  |  |
|          |            | 2221122   |          |  |  |
|          |            | 2BRN-30   |          |  |  |
|          |            |           |          |  |  |
| I<br>RTY | SIZE       | DWG. NO.  | REV      |  |  |
| -HF      | Α          | 02-00407  | Α        |  |  |
| 70       | _ •        |           |          |  |  |