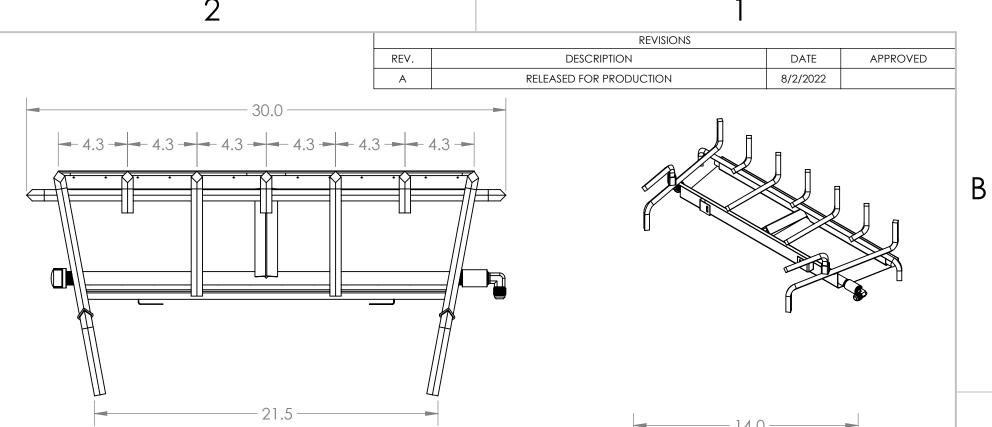

BRANDED: GRAND CANYON GAS LOGS MODEL #: 2BRN-30

|  | UNLESS OTHERWISE SPECIFIED:                                                                                                                     |                                                                                                                           | NAME                        | DATE                                                                      |
|--|-------------------------------------------------------------------------------------------------------------------------------------------------|---------------------------------------------------------------------------------------------------------------------------|-----------------------------|---------------------------------------------------------------------------|
|  | DIMENSIONS ARE IN INCHES TOLERANCES: BEND +2/-0 ONE PLACE DECIMAL ±.125 TWO PLACE DECIMAL ±.0625  INTERPRET GEOMETRIC TOLERANCING PER: MATERIAL | DRAWN                                                                                                                     | RG                          | 8/2/22                                                                    |
|  |                                                                                                                                                 | CHECKED                                                                                                                   | DF                          | 8/10/22                                                                   |
|  |                                                                                                                                                 | ENG APPR.                                                                                                                 |                             |                                                                           |
|  | TWO FLACE DECIMAL 1.0025                                                                                                                        | MFG APPR.                                                                                                                 |                             |                                                                           |
|  |                                                                                                                                                 | Q.A.                                                                                                                      |                             |                                                                           |
|  | IOLERANCING PER:                                                                                                                                | PROPRIETARY A                                                                                                             | ND CONFIDE                  | NTIAI                                                                     |
|  | MATERIAL                                                                                                                                        | THE INFORMATION                                                                                                           | ON CONTAII<br>IS THE SOLE I | ONFIDENTIAL ONTAINED IN SOLE PROPERTY RODUCTI DUCTION IN E WITHOUT THE OF |
|  | FINISH                                                                                                                                          | GROUP. ANY REPRODUCTION IN PART OR AS A WHOLE WITHOUT THE WRITTEN PERMISSION OF RICHARDSON'S PRODUCT GROUP IS PROHIBITED. |                             |                                                                           |
|  | DO NOT SCALE DRAWING                                                                                                                            |                                                                                                                           |                             |                                                                           |

| VIL.     | RPG BRANDS |           |          |  |  |
|----------|------------|-----------|----------|--|--|
| 2/22     |            | KEG BRAND | <b>J</b> |  |  |
| 0/22     | TITLE:     |           |          |  |  |
|          |            | 2221122   |          |  |  |
|          |            | 2BRN-30   |          |  |  |
|          |            |           |          |  |  |
| I<br>RTY | SIZE       | DWG. NO.  | REV      |  |  |
| -HF      | Α          | 02-00407  | Α        |  |  |
| 70       | _ •        |           |          |  |  |