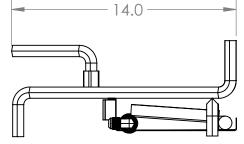

BRANDED: GRAND CANYON GAS LOGS MODEL #: 2BRN-30

|  | UNLESS OTHERWISE SPECIFIED:                                                                                                                     |                                                                                                                           | NAME                        | DATE                                                                      |
|--|-------------------------------------------------------------------------------------------------------------------------------------------------|---------------------------------------------------------------------------------------------------------------------------|-----------------------------|---------------------------------------------------------------------------|
|  | DIMENSIONS ARE IN INCHES TOLERANCES: BEND +2/-0 ONE PLACE DECIMAL ±.125 TWO PLACE DECIMAL ±.0625  INTERPRET GEOMETRIC TOLERANCING PER: MATERIAL | DRAWN                                                                                                                     | RG                          | 8/2/22                                                                    |
|  |                                                                                                                                                 | CHECKED                                                                                                                   | DF                          | 8/10/22                                                                   |
|  |                                                                                                                                                 | ENG APPR.                                                                                                                 |                             |                                                                           |
|  | TWO FLACE DECIMAL 1.0025                                                                                                                        | MFG APPR.                                                                                                                 |                             |                                                                           |
|  |                                                                                                                                                 | Q.A.                                                                                                                      |                             |                                                                           |
|  | IOLERANCING PER:                                                                                                                                | PROPRIETARY A                                                                                                             | ND CONFIDE                  | NTIAI                                                                     |
|  | MATERIAL                                                                                                                                        | THE INFORMATION                                                                                                           | ON CONTAII<br>IS THE SOLE I | ONFIDENTIAL ONTAINED IN SOLE PROPERTY RODUCTI DUCTION IN E WITHOUT THE OF |
|  | FINISH                                                                                                                                          | GROUP. ANY REPRODUCTION IN PART OR AS A WHOLE WITHOUT THE WRITTEN PERMISSION OF RICHARDSON'S PRODUCT GROUP IS PROHIBITED. |                             |                                                                           |
|  | DO NOT SCALE DRAWING                                                                                                                            |                                                                                                                           |                             |                                                                           |

| VIL.     | RPG BRANDS |           |          |  |  |
|----------|------------|-----------|----------|--|--|
| 2/22     |            | KEG BRAND | <b>J</b> |  |  |
| 0/22     | TITLE:     |           |          |  |  |
|          |            | 2221122   |          |  |  |
|          |            | 2BRN-30   |          |  |  |
|          |            |           |          |  |  |
| I<br>RTY | SIZE       | DWG. NO.  | REV      |  |  |
| -HF      | Α          | 02-00407  | Α        |  |  |
| 70       | _ •        |           |          |  |  |