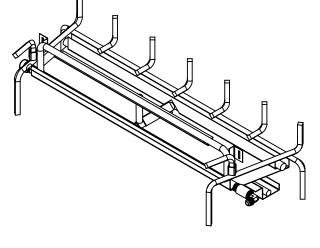

28.8

В

BRANDED: GRAND CANYON GAS LOGS MODEL #: 3BRN-36

| DIMENSIONS ARE IN INCHES<br>TOLERANCES:<br>BEND +2/-0<br>ONE PLACE DECIMAL ±.125<br>TWO PLACE DECIMAL ±.0625 | DRAWN                                                                                                               | RG | 8/2/22  |  |  |
|--------------------------------------------------------------------------------------------------------------|---------------------------------------------------------------------------------------------------------------------|----|---------|--|--|
|                                                                                                              | CHECKED                                                                                                             | DF | 8/10/22 |  |  |
|                                                                                                              | ENG APPR.                                                                                                           |    |         |  |  |
|                                                                                                              | MFG APPR.                                                                                                           |    |         |  |  |
| INTERPRET GEOMETRIC<br>TOLERANCING PER:                                                                      | Q.A.                                                                                                                |    |         |  |  |
|                                                                                                              | PROPRIETARY AND CONFIDENTIAL THE INFORMATION CONTAINED IN THIS DRAWING IS THE SOLE PROPERTY OF RICHARDSON'S PRODUCT |    |         |  |  |
| MATERIAL                                                                                                     |                                                                                                                     |    |         |  |  |
| FINISH                                                                                                       | GROUP, ANY REPRODUCTION IN PART OR AS A WHOLE WITHOUT THE WRITTEN PERMISSION OF                                     |    |         |  |  |
| DO NOT SCALE DRAWING                                                                                         | RICHARDSON'S PRODUCT GROUP IS PROHIBITED.                                                                           |    |         |  |  |