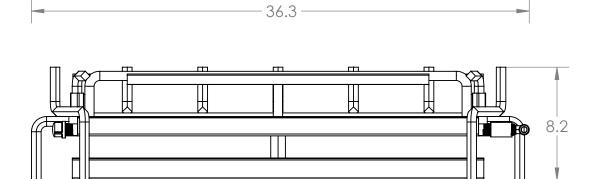

| 2    |      | 1                       |           |          |  |
|------|------|-------------------------|-----------|----------|--|
|      |      | REVISIONS               | REVISIONS |          |  |
|      | REV. | DESCRIPTION             | DATE      | APPROVED |  |
|      | Α    | RELEASED FOR PRODUCTION | 7/19/22   |          |  |
| 36.0 | 5.5  | 5.3                     |           | 3        |  |
|      | _    |                         |           |          |  |

28.8

В

BRANDED: GRAND CANYON GAS LOGS MODEL #: 3BRN-36

| DIMENSIONS ARE IN INCHES<br>TOLERANCES:<br>BEND +2/-0<br>ONE PLACE DECIMAL ±.125<br>TWO PLACE DECIMAL ±.0625 | DRAWN                                                                                                               | RG | 8/2/22  |  |  |
|--------------------------------------------------------------------------------------------------------------|---------------------------------------------------------------------------------------------------------------------|----|---------|--|--|
|                                                                                                              | CHECKED                                                                                                             | DF | 8/10/22 |  |  |
|                                                                                                              | ENG APPR.                                                                                                           |    |         |  |  |
|                                                                                                              | MFG APPR.                                                                                                           |    |         |  |  |
| INTERPRET GEOMETRIC<br>TOLERANCING PER:                                                                      | Q.A.                                                                                                                |    |         |  |  |
|                                                                                                              | PROPRIETARY AND CONFIDENTIAL THE INFORMATION CONTAINED IN THIS DRAWING IS THE SOLE PROPERTY OF RICHARDSON'S PRODUCT |    |         |  |  |
| MATERIAL                                                                                                     |                                                                                                                     |    |         |  |  |
| FINISH                                                                                                       | GROUP, ANY REPRODUCTION IN PART OR AS A WHOLE WITHOUT THE WRITTEN PERMISSION OF                                     |    |         |  |  |
| DO NOT SCALE DRAWING                                                                                         | RICHARDSON'S PRODUCT GROUP IS PROHIBITED.                                                                           |    |         |  |  |