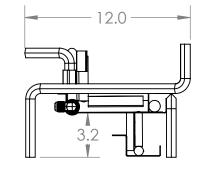

| 2    |      | 1                       |           |          |  |
|------|------|-------------------------|-----------|----------|--|
|      |      | REVISIONS               | REVISIONS |          |  |
|      | REV. | DESCRIPTION             | DATE      | APPROVED |  |
|      | Α    | RELEASED FOR PRODUCTION | 7/19/22   |          |  |
| 36.0 | 5.5  | 5.3                     |           | 3        |  |
|      | _    |                         |           |          |  |

28.8

В

BRANDED: GRAND CANYON GAS LOGS MODEL #: 3BRN-36

| DIMENSIONS ARE IN INCHES<br>TOLERANCES:<br>BEND +2/-0<br>ONE PLACE DECIMAL ±.125<br>TWO PLACE DECIMAL ±.0625 | DRAWN                                                                                                               | RG | 8/2/22  |  |  |
|--------------------------------------------------------------------------------------------------------------|---------------------------------------------------------------------------------------------------------------------|----|---------|--|--|
|                                                                                                              | CHECKED                                                                                                             | DF | 8/10/22 |  |  |
|                                                                                                              | ENG APPR.                                                                                                           |    |         |  |  |
|                                                                                                              | MFG APPR.                                                                                                           |    |         |  |  |
| INTERPRET GEOMETRIC<br>TOLERANCING PER:                                                                      | Q.A.                                                                                                                |    |         |  |  |
|                                                                                                              | PROPRIETARY AND CONFIDENTIAL THE INFORMATION CONTAINED IN THIS DRAWING IS THE SOLE PROPERTY OF RICHARDSON'S PRODUCT |    |         |  |  |
| MATERIAL                                                                                                     |                                                                                                                     |    |         |  |  |
| FINISH                                                                                                       | GROUP, ANY REPRODUCTION IN PART OR AS A WHOLE WITHOUT THE WRITTEN PERMISSION OF                                     |    |         |  |  |
| DO NOT SCALE DRAWING                                                                                         | RICHARDSON'S PRODUCT GROUP IS PROHIBITED.                                                                           |    |         |  |  |