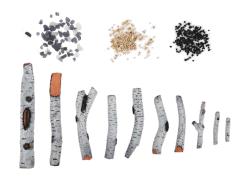

## **Media Included**

Provided media include: 10 piece realistic birch like logs, 2 colors of fireglass, two bags of vermiculite in black and white colors. \*Additional media is available for purchase for this series