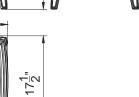

## **Tech Specs**

|                      |       | E50                         | E70                         |
|----------------------|-------|-----------------------------|-----------------------------|
| Volts                |       | 120                         | 120                         |
| Amps                 |       | 12.5                        | 12.5                        |
| Watts                |       | 1500                        | 1500                        |
| Heater               | HIGH  | 1500 Watts                  | 1500 Watts                  |
|                      | LOW   | 75 Watts                    | 75 Watts                    |
| No Heater            |       | 19 Watts                    | 19 Watts                    |
| Lamps                | TYPE  | LED                         | LED                         |
|                      | TOTAL | 19 Watts                    | 19 Watts                    |
|                      | WATTS |                             |                             |
| Rotor Motor          |       | 1 at 5 watts                | 1 at 5 watts                |
| Height, Width, Depth |       | 28 1/4" x 23 1/8" x 17 1/2" | 28 1/4" × 27 7/8" × 17 1/2" |
| Glass Size           |       | 13 1/8" x 16 3/8"           | 13 1/8" X 21 1/4"           |
| Approx. Heating Area |       | 400 sq ft                   | 400 sq ft                   |