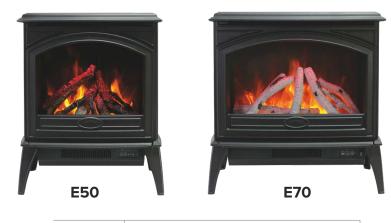

## LYNWOOD ELECTRIC: E50 & E70

- Real Cast Iron Construction.
  Available in two sizes: 50" and 70"
- Rated for indoor applications only
- tate of the art Fire and Ice ame set- with a simple lick of the remote change the ame from traditional olors such as orange to contemporary colors such as rose, purple and violet and icy blue color. A pectrum of colors.
- wo Flame sets and canopy lighting in 13 color hemes, creates the illusion of a real re
- lame effect can be used with or without heat
- n demand heat with two heat settings. hermostat and Hardwire Ready
- roduces up to 4800 BTU of heat, enough to heat up 500 sq. ft
- ower heat vent, allows the heat to ow directly to oor level
- ncludes a multi-function remote
- an Noise: 43dB

| <b>E50</b> NA | Freestanding Electric Fireplace<br>Cast Iron Construction |
|---------------|-----------------------------------------------------------|
| <b>E70</b> NA | Freestanding Electric Fireplace<br>Cast Iron Construction |