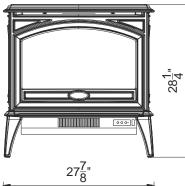

## **Tech Specs**

|                      |       | E50                         | E70                         |
|----------------------|-------|-----------------------------|-----------------------------|
| Volts                |       | 120                         | 120                         |
| Amps                 |       | 12.5                        | 12.5                        |
| Watts                |       | 1500                        | 1500                        |
| Heater               | HIGH  | 1500 Watts                  | 1500 Watts                  |
|                      | LOW   | 75 Watts                    | 75 Watts                    |
| No Heater            |       | 19 Watts                    | 19 Watts                    |
| Lamps                | TYPE  | LED                         | LED                         |
|                      | TOTAL | 19 Watts                    | 19 Watts                    |
|                      | WATTS |                             |                             |
| Rotor Motor          |       | 1 at 5 watts                | 1 at 5 watts                |
| Height, Width, Depth |       | 28 1/4" x 23 1/8" x 17 1/2" | 28 1/4" × 27 7/8" × 17 1/2" |
| Glass Size           |       | 13 1/8" x 16 3/8"           | 13 1/8" X 21 1/4"           |
| Approx. Heating Area |       | 400 sq ft                   | 400 sq ft                   |

DESIGN-MEDIA-BIRCH-10PCE

Lynwood E70 electric fireplace shown with the Oak log media

.....

Lynwood E50 electric fireplace shown with the Oak log media

HE