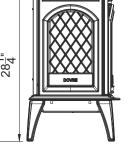

## **Tech Specs**

|                      |       | E50                         | E70                         |
|----------------------|-------|-----------------------------|-----------------------------|
| Volts                |       | 120                         | 120                         |
| Amps                 |       | 12.5                        | 12.5                        |
| Watts                |       | 1500                        | 1500                        |
| Heater               | HIGH  | 1500 Watts                  | 1500 Watts                  |
|                      | LOW   | 75 Watts                    | 75 Watts                    |
| No Heater            |       | 19 Watts                    | 19 Watts                    |
| Lamps                | TYPE  | LED                         | LED                         |
|                      | TOTAL | 19 Watts                    | 19 Watts                    |
|                      | WATTS |                             |                             |
| Rotor Motor          |       | 1 at 5 watts                | 1 at 5 watts                |
| Height, Width, Depth |       | 28 1/4" x 23 1/8" x 17 1/2" | 28 1/4" × 27 7/8" × 17 1/2" |
| Glass Size           |       | 13 1/8" x 16 3/8"           | 13 1/8" X 21 1/4"           |
| Approx. Heating Area |       | 400 sq ft                   | 400 sq ft                   |

DESIGN-MEDIA-BIRCH-10PCE

Lynwood E70 electric fireplace shown with the Oak log media

.....

Lynwood E50 electric fireplace shown with the Oak log media

HE