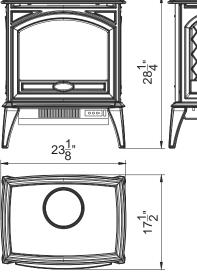

## **Tech Specs**

|                      |       | E50                         | E70                         |
|----------------------|-------|-----------------------------|-----------------------------|
| Volts                |       | 120                         | 120                         |
| Amps                 |       | 12.5                        | 12.5                        |
| Watts                |       | 1500                        | 1500                        |
| Heater               | HIGH  | 1500 Watts                  | 1500 Watts                  |
|                      | LOW   | 75 Watts                    | 75 Watts                    |
| No Heater            |       | 19 Watts                    | 19 Watts                    |
| Lamps                | TYPE  | LED                         | LED                         |
|                      | TOTAL | 19 Watts                    | 19 Watts                    |
|                      | WATTS |                             |                             |
| Rotor Motor          |       | 1 at 5 watts                | 1 at 5 watts                |
| Height, Width, Depth |       | 28 1/4" x 23 1/8" x 17 1/2" | 28 1/4" × 27 7/8" × 17 1/2" |
| Glass Size           |       | 13 1/8" x 16 3/8"           | 13 1/8" X 21 1/4"           |
| Approx. Heating Area |       | 400 sq ft                   | 400 sq ft                   |