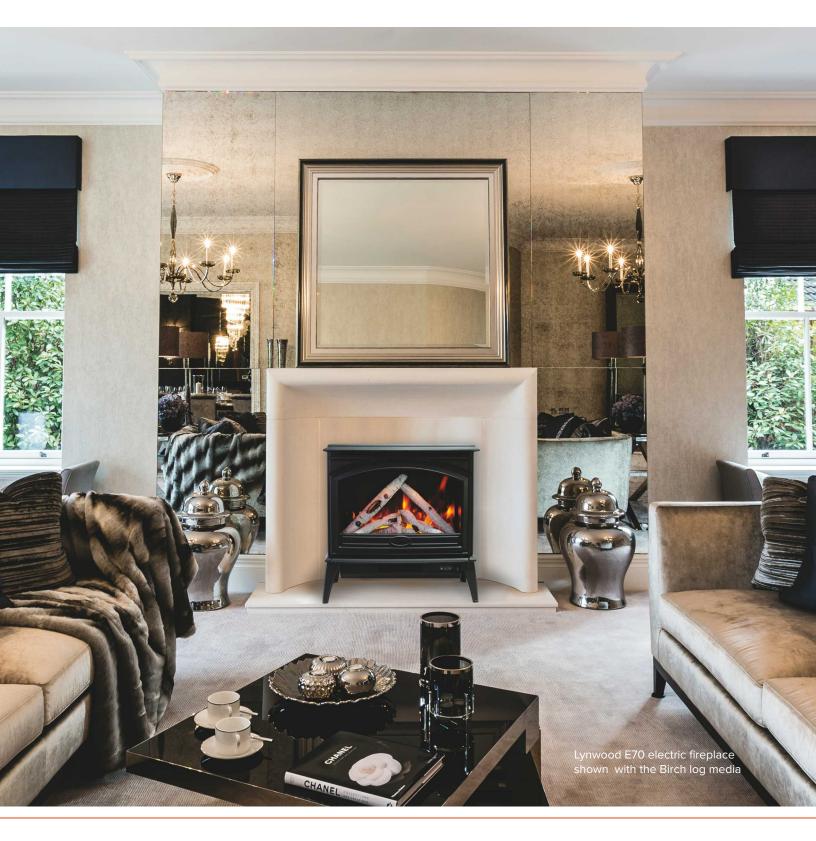

## LYNWOOD ELECTRIC: E50 & E70

- Real Cast Iron Construction.
  Available in two sizes: 50" and 70"
- Rated for indoor applications only
- tate of the art Fire and Ice ame set- with a simple lick of the remote change the ame from traditional olors such as orange to contemporary colors such as rose, purple and violet and icy blue color. A pectrum of colors.
- wo Flame sets and canopy lighting in 13 color hemes, creates the illusion of a real re
- lame effect can be used with or without heat
- n demand heat with two heat settings. hermostat and Hardwire Ready
- roduces up to 4800 BTU of heat, enough to heat up 500 sq. ft
- ower heat vent, allows the heat to ow directly to oor level
- ncludes a multi-function remote
- an Noise: 43dB

DESIGN-MEDIA-BIRCH-10PCE

Lynwood E70 electric fireplace shown with the Oak log media

.....

Lynwood E50 electric fireplace shown with the Oak log media

HE