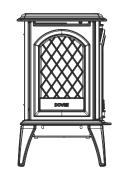

## **Tech Specs**

|                      |       | E50                         | E70                         |
|----------------------|-------|-----------------------------|-----------------------------|
| Volts                |       | 120                         | 120                         |
| Amps                 |       | 12.5                        | 12.5                        |
| Watts                |       | 1500                        | 1500                        |
| Heater               | HIGH  | 1500 Watts                  | 1500 Watts                  |
|                      | LOW   | 75 Watts                    | 75 Watts                    |
| No Heater            |       | 19 Watts                    | 19 Watts                    |
| Lamps                | TYPE  | LED                         | LED                         |
|                      | TOTAL | 19 Watts                    | 19 Watts                    |
|                      | WATTS |                             |                             |
| Rotor Motor          |       | 1 at 5 watts                | 1 at 5 watts                |
| Height, Width, Depth |       | 28 1/4" x 23 1/8" x 17 1/2" | 28 1/4" × 27 7/8" × 17 1/2" |
| Glass Size           |       | 13 1/8" x 16 3/8"           | 13 1/8" X 21 1/4"           |
| Approx. Heating Area |       | 400 sq ft                   | 400 sq ft                   |

DESIGN-MEDIA-BIRCH-10PCE

Lynwood E70 electric fireplace shown with the Oak log media

.....

Lynwood E50 electric fireplace shown with the Oak log media

HE