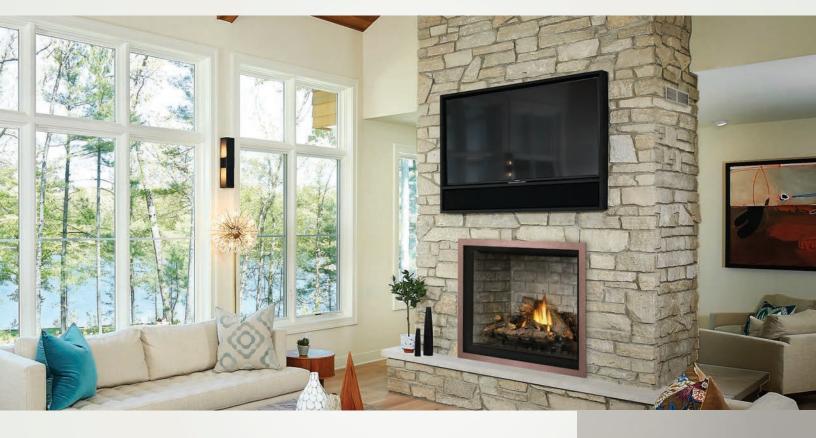

## **ELEVATION** 42

## **E42 – DIRECT VENT GAS FIREPLACE**

## FEATURES

- UP TO 30,000 BTU'S
- 47 1/2" H X 44 5/8" W X 22" D
- OPTIONAL HEAT MANAGEMENT FOR REDUCED CLEARANCES TO COMBUSTIBLES
- 5/8" Top Venting Will accept Flex and Rigid Venting
- Full View Safety Barrier
- Tempered Glass
- Dual Flame Pan Style burner
- Zen front available in both Charcoal and Black
- Finishing trim available in Black, Charcoal, Gunmetal and Copper
- Optional Universal Heat Management system
- Optional Remote Control and Blower
- Optional Decorative Panels including; MIRRO-FLAME<sup>™</sup> Porcelain Reflective Radiant Panels, Westminster, Old Town Red, Newport<sup>™</sup>, Glacier and Ledgestone Panels