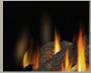

#### UP TO 60,000 BTU'S • PHAZER" LOG SET • CLEAN FACE FRONTS INCLUDED WITH UNIT

- 49 1/4"h x 54 1/4"w x 28 3/4"d
- · Reinforced construction and optimized air flow creates an incredible flame
- Proflame 2 electronic gas valve
- Top venting 8"w x 11"
- Innovative split burner system produces beautiful YELLOW DANCING FLAMES\* and provides a huge heating range from 22,000 BTU's to 60,000 BTU's
- Improved dual NIGHT LIGHT<sup>™</sup> system illuminates the ember bed and firebox while gently adding a
  glow to the room, even when the fireplace is off
- Choice of River Rock, CRYSTALINE™ or PHAZER® log burner assembly
- See Thru, clean face design can be enjoyed from two separate rooms
- Convenient remote controlling the flame, blower and NIGHT LIGHT<sup>™</sup> comes standard with the unit
- Optional high output blower system, featuring WHISPER QUIET™ operation
- Optional MIRRO-FLAME<sup>™</sup> Porcelain Reflective Radiant Panels or Sandstone brick panels
- Optional coloured glass (clear, amber, black, blue or red) are available to enhance or replace the topaz CRYSTALINE™ glass