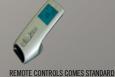

#### UP TO 60,000 BTU'S • PHAZER" LOG SET • CLEAN FACE FRONTS INCLUDED WITH UNIT

- 49 1/4"h x 54 1/4"w x 28 3/4"d
- · Reinforced construction and optimized air flow creates an incredible flame
- Proflame 2 electronic gas valve
- Top venting 8"w x 11"
- Innovative split burner system produces beautiful YELLOW DANCING FLAMES\* and provides a huge heating range from 22,000 BTU's to 60,000 BTU's
- Improved dual NIGHT LIGHT<sup>™</sup> system illuminates the ember bed and firebox while gently adding a
  glow to the room, even when the fireplace is off
- Choice of River Rock, CRYSTALINE™ or PHAZER® log burner assembly
- See Thru, clean face design can be enjoyed from two separate rooms
- Convenient remote controlling the flame, blower and NIGHT LIGHT<sup>™</sup> comes standard with the unit
- Optional high output blower system, featuring WHISPER QUIET™ operation
- Optional MIRRO-FLAME<sup>™</sup> Porcelain Reflective Radiant Panels or Sandstone brick panels
- Optional coloured glass (clear, amber, black, blue or red) are available to enhance or replace the topaz CRYSTALINE™ glass