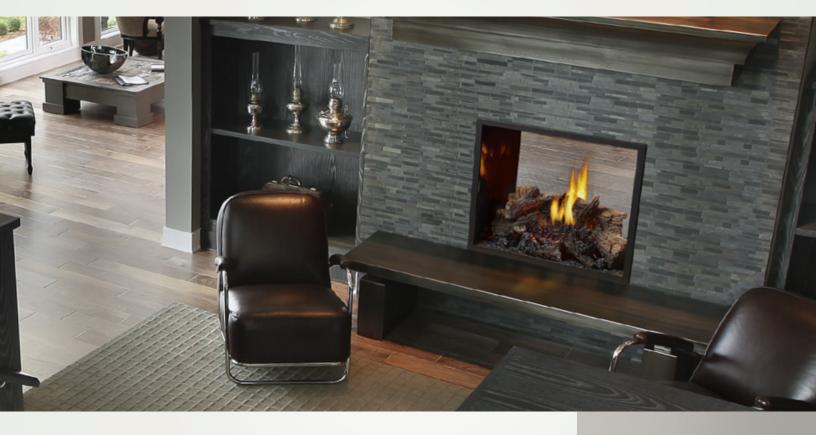

### HD81-1 - DIRECT VENT GAS FIREPLACE

#### UP TO 60,000 BTU'S • PHAZER" LOG SET • CLEAN FACE FRONTS INCLUDED WITH UNIT

- 49 1/4"h x 54 1/4"w x 28 3/4"d
- · Reinforced construction and optimized air flow creates an incredible flame
- Proflame 2 electronic gas valve
- Top venting 8"w x 11"
- Innovative split burner system produces beautiful YELLOW DANCING FLAMES\* and provides a huge heating range from 22,000 BTU's to 60,000 BTU's
- Improved dual NIGHT LIGHT<sup>™</sup> system illuminates the ember bed and firebox while gently adding a
  glow to the room, even when the fireplace is off
- Choice of River Rock, CRYSTALINE™ or PHAZER® log burner assembly
- See Thru, clean face design can be enjoyed from two separate rooms
- Convenient remote controlling the flame, blower and NIGHT LIGHT<sup>™</sup> comes standard with the unit
- Optional high output blower system, featuring WHISPER QUIET™ operation
- Optional MIRRO-FLAME<sup>™</sup> Porcelain Reflective Radiant Panels or Sandstone brick panels
- Optional coloured glass (clear, amber, black, blue or red) are available to enhance or replace the topaz CRYSTALINE™ glass